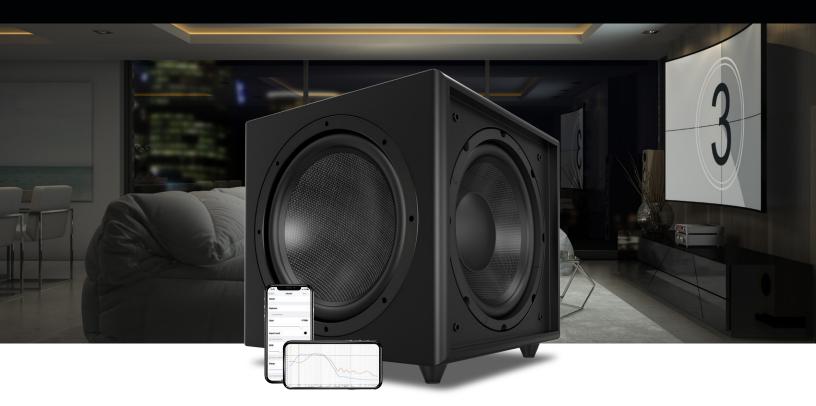

## TREVOCE12 EQ DSP Triple Subwoofer

The additional upgrades we have made make this the best all-round sub in our history. Incorporated in the Trevoce12 EQ DSP is the new native EQ, and the iWoofer DSP engine. The native EQ has allowed us to extract the maximum bass extension possible from our design. This allows the full range of musical instruments and special effects to be reproduced. Configured with a single active woofer and two symmetric built passive woofers. The active subwoofer is self-contained and uses the sub's amplifier to reproduce sound while the two passive symmetric-built woofers to dramatically enhance the SPL.

## TREVOCE12 EQ DSP

- 12" Triple Powered Subwoofer
- Built-In DSP with App Control
- Power: 800W Dynamic
- Active Woofer: 12"
- Passive Woofers: Dual 12"
- Phase Control: 0-180°
- Inputs: Hi Level / Low Level / LFE
- Dual Voltage: 100/120V 220/240V
- Freg Response: 18Hz 160Hz
- Dimensions: 16 x 15.4 x 15 in